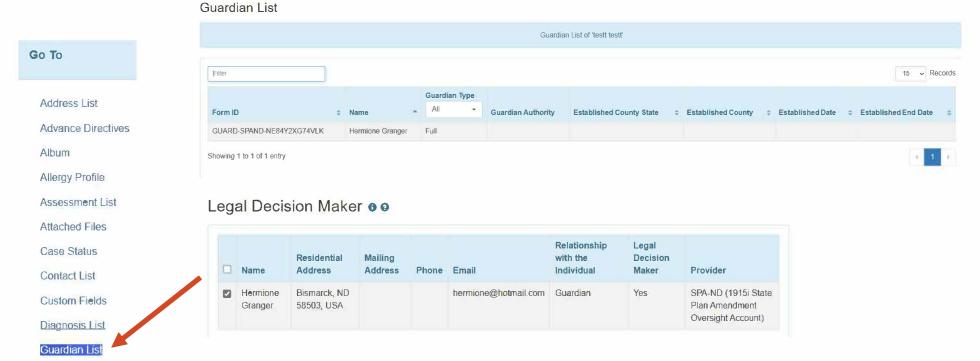

# Member information available in Therap



## Member Eligibility & Medicaid Review Dates

Click on the Custom Fields section in the Individual Home Page.





# Member Guardian/Legal Decision Maker

#### Click on the Guardian List section





# Diagnosis

#### Click on the Diagnosis List section



## WHODAS/DLA Score

Click on the <u>Assessment List</u> section. The type of assessment and score will be listed.





### Eligibility Application & WHODAS/DLA Assessment

From the Member's Home Tab on their Individual Home Page click <u>List</u>

under Modules on Document Storage



| Form ID                     | Individual   | Status | Description | Upload<br>Date • | Updated<br>Date # | Туре 💠                     | Received<br>Date # | Valid<br>From \$ | Valid<br>To | Entered<br>By   | File<br>Size 🌲 | Provider                                           | Time<br>Zone | Document •          |
|-----------------------------|--------------|--------|-------------|------------------|-------------------|----------------------------