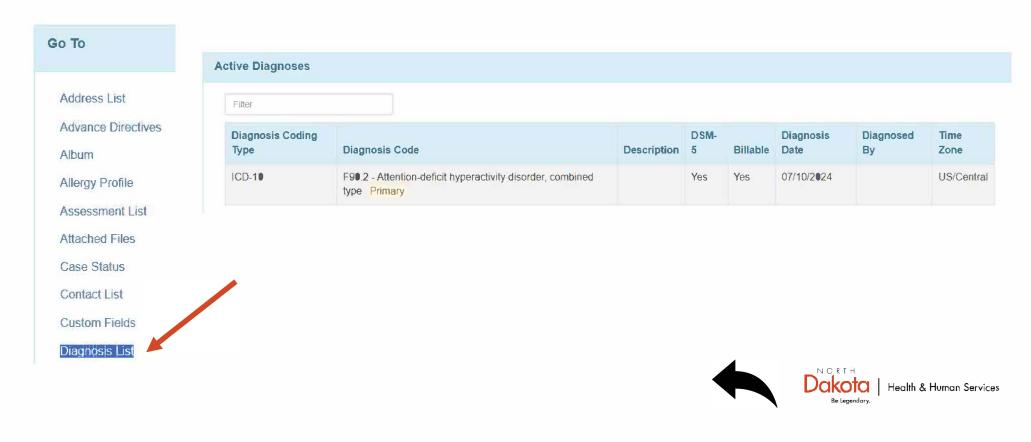

# Member information available in Therap



## Member Eligibility & Medicaid Review Dates

Click on the Custom Fields section in the Individual Home Page.





# Member Guardian/Legal Decision Maker

#### Click on the Guardian List section





# Diagnosis

#### Click on the Diagnosis List section



## WHODAS/DLA Score

Click on the <u>Assessment List</u> section. The type of assessment and score will be listed.





### Eligibility Application & WHODAS/DLA Assessment

From the Member's Home Tab on their Individual Home Page click <u>List</u>

under Modules on Document Storage



| Form ID                     | Individual   | Status | Description | Upload<br>Date • | Updated<br>Date # | Туре 💠                     | Received<br>Date # | Valid<br>From \$ | Valid<br>To | Entered<br>By   | File<br>Size 🌲 | Provider                                           | Time<br>Zone | Document •          |
|-----------------------------|--------------|--------|-------------|------------------|-------------------|----------------------------|--------------------|------------------|-------------|----