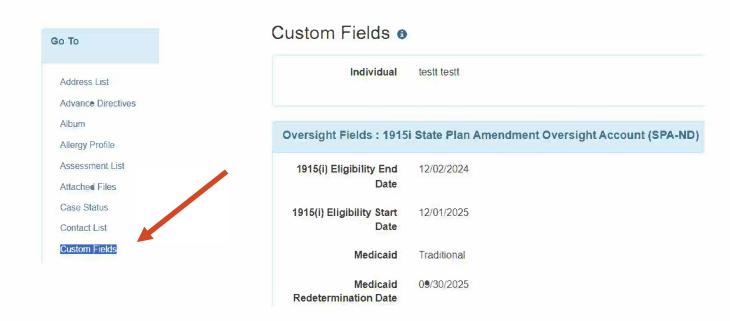

## Member Eligibility & Medicaid Review Dates

Click on the Custom Fields section in the Individual Home Page.