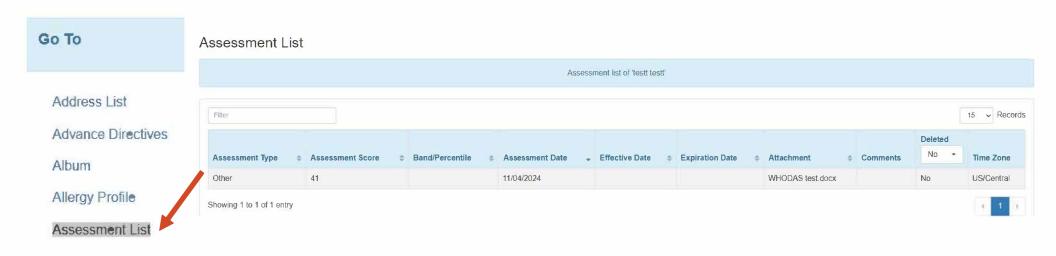

## WHODAS/DLA Score

Click on the <u>Assessment List</u> section. The type of assessment and score will be listed.