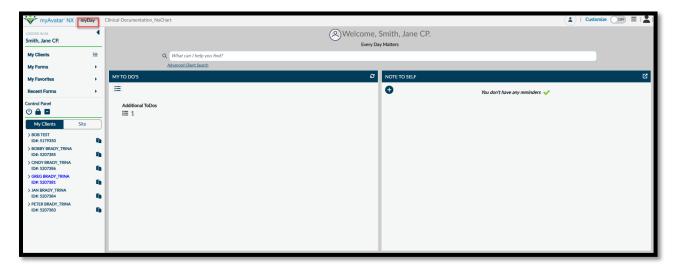

#### myDay View

This is the main view of myAvatar NX and is what you will see upon entering the system.

A key feature of the myDay view is the "**What Can I Help You Find**" search box that allows you to search for clients, staff and/or forms all from one singular location.

The **What Can I Help You Find?** search is an intuitive, dynamic search that will display matching forms, clients, and staff members all within one comprehensive list. The "All" tab will display any matching clients, staff and forms. Navigate to the "Clients" tab to limit the search results to only display clients. Do the same to limit to 'staff' or 'form'

#### My To Do's

Any to-do items that need to be completed, approved, or reviewed will show here.

| MY TO DO'S               | ខ |
|--------------------------|---|
|                          |   |
| Additional ToDos<br>∷≡ 1 |   |