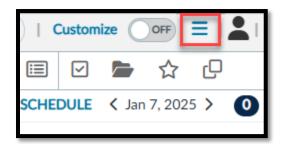

#### **Right Pop Out Menu**

The Right Pop Out Menu can be opened and collapsed by single clicking on the menu.

#### My To Do's

Any to-do items that need to be completed, approved, or reviewed will show here.

| MY TO DO'S               | ខ |
|--------------------------|---|
|                          |   |
| Additional ToDos<br>∷≡ 1 |   |