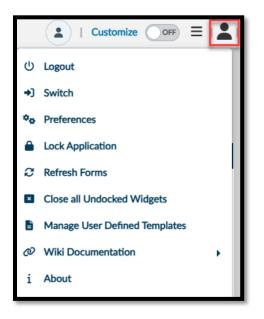

### **Right Pocket Menu**

Click the person icon to open the **User Menu**.

Through this menu, you can sign out, lock the application, refresh forms, adjust preferences, and see information about the application.