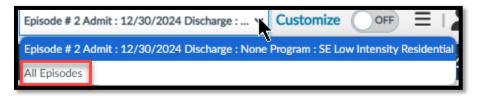

#### Episode Filter

Use the Episode Filter to limit the Client Dashboard to information from only the selected episode or to show information for all episodes.

To close out of the Client Dashboard, click 'Close'.