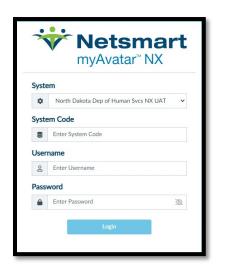

## Logging In

This is the login page of myAvatar NX and is what you will see upon entering your credentials. Review the system code information you've received from BHD prior to clicking *Login* to avoid any errors.

Use of system codes ensures HIPAA compliance by filtering client access via admission programs, preventing a staff member from one program from accessing client data from another program.