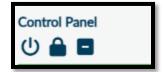

The Control Panel offers several quick functions.

Log Out Button

Lock Application – Locks the application to pick up where you left off. This will not hold your username and password.

01/7/2025

**Close All Open Forms** 