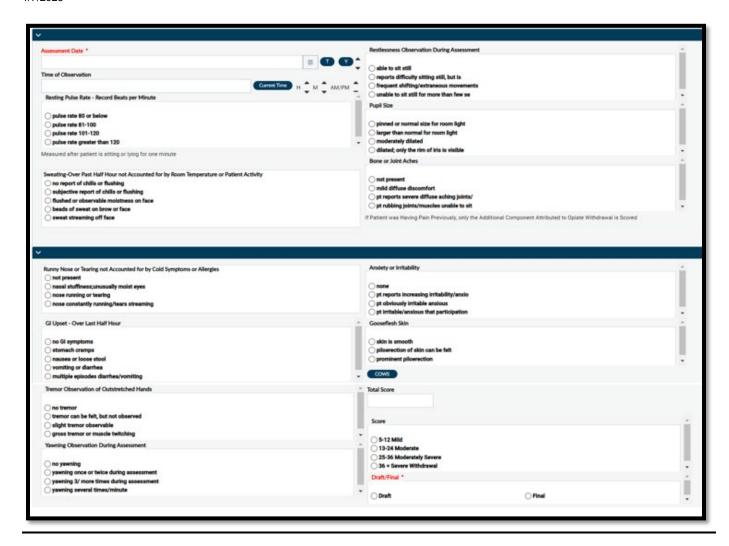

The form has 1 tab as shown below. It important to complete all fields/sections. If any section is left blank, the overall score will not calculate accurately.

#### Complete the fields as instructed below:

Enter the Assessment Date.

Enter the **Time of Observation**.

Select the appropriate radio button in each section.

After all sections are complete, click COWS.