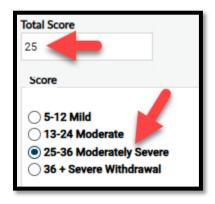

A report will generate and appear in a separate window. The report will include the overall score.

Enter the score in the **Total Score** box and select the appropriate radio button from the **Score** section.