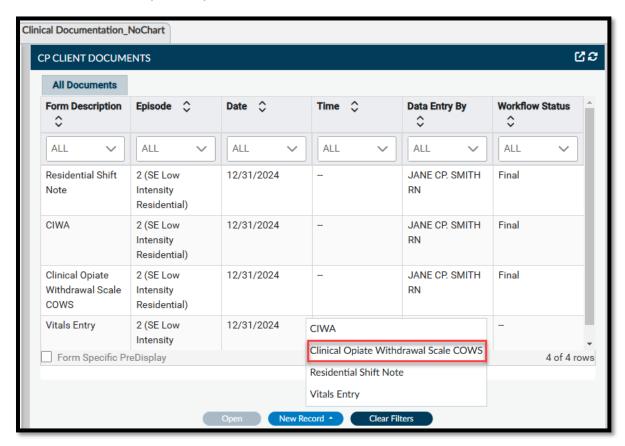

Single click on the client's name to highlight them.

Single click Clinical Documentation\_NoChart.

The Clinical Documentation\_NoChart will open. Click New Record and then Clinical Opiate Withdrawal Scale (COWS).