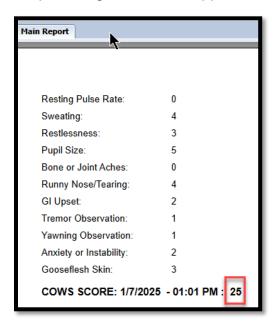

#### Complete the fields as instructed below:

Enter the Assessment Date.

Enter the **Time of Observation**.

Select the appropriate radio button in each section.

After all sections are complete, click COWS.

A report will generate and appear in a separate window. The report will include the overall score.

Enter the score in the **Total Score** box and select the appropriate radio button from the **Score** section.