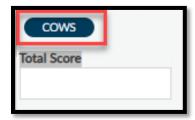

#### Complete the fields as instructed below:

Enter the Assessment Date.

Enter the **Time of Observation**.

Select the appropriate radio button in each section.

After all sections are complete, click COWS.

A report will generate and appear in a separate window. The report will include the overall score.

Enter the score in the **Total Score** box and select the appropriate radio button from the **Score** section.